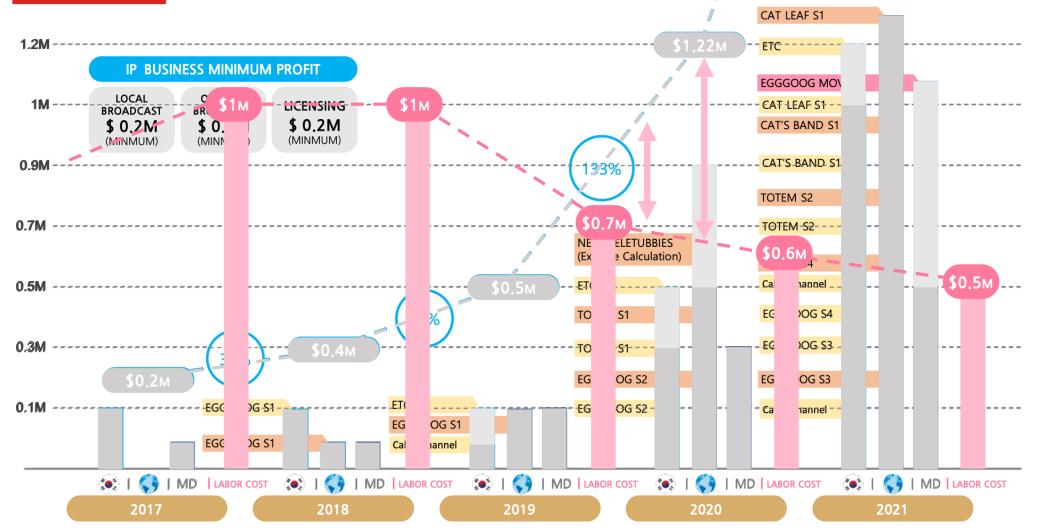

kt 지니뮤직 genie ost

**BUILD CHARACTER BRANDS** 

**1EA** ANIMATION IP

2017

**2EA** ANIMATION IP

2018

**CHARACTER BRAND SHOP OPEN** 

PRODUCTION **LOWER LABOR COSTS** 

IP DEVELOP

**5EA** ANIMATION IP

2019

**6EA** ANIMATION IP

2020

**7EA** ANIMATION IP

2021

- \$0.9M branch office in Vietnam \$0.3M 100 Vietnamese employees \$0.6M(1Y)